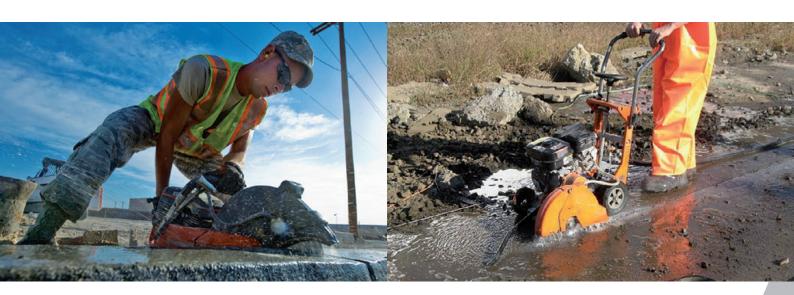

# DIAMOND BLADES

Danterr Diamond Blades are cutting tools with revealed diamond particles arrested in a metal matrix - each with a slight cutting edge. Danterr Diamond Blades are suitable for cutting concrete, pavement, asphalt, roads and even yard pavers and bathroom tiles.

Our **Diamond Blades** are designed to remain effective for the entire lifespan of the blade – a lifespan that is longer than a regular blade.

**Danterr Diamond Blades** also produce much faster cutting speeds – approx. 30m/sec. Cars on freeways in Australia travel at 27m/sec (100kmp).

The unprotected / exposed diamonds on the exterior of the blade, and those encompassed within the blade's radius are what do the cutting. A very high rotation/ uncompromising action allows the blade to progress as designed.

As the blade penetrates the concrete surface, the matrix begins to erode thus releasing the worn diamonds and promoting new ones which are now exposed after being embedded within the matrix. This allows a continued cutting.