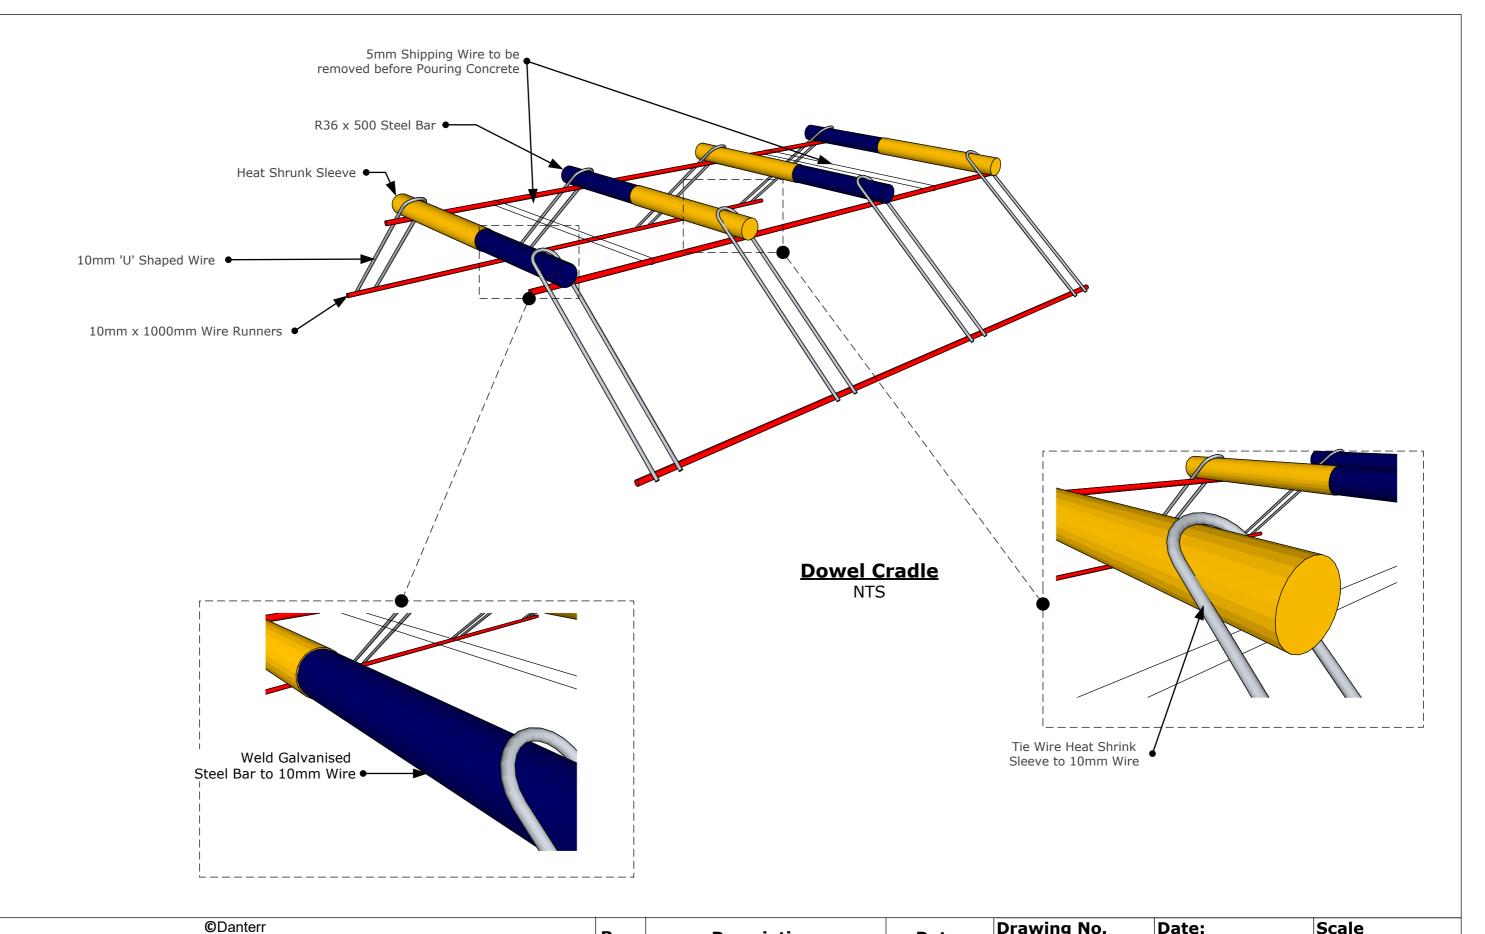

|   | Rev: | Description:       | Date:      | <b>Drawing No.</b>   <b>Date:</b>   24/07/2019 |       | Scale<br>As Noted |      |        |  |  |
|---|------|--------------------|------------|------------------------------------------------|-------|-------------------|------|--------|--|--|
|   | Α    | Issued for Comment | 24/07/2019 | Drawing Title:                                 |       |                   |      |        |  |  |
| 5 |      |                    |            | Dowel Cradle - Iso                             |       |                   |      |        |  |  |
|   |      |                    |            | Drawn By:                                      | Size: | Sheet No.         | Rev: | Job No |  |  |
|   |      |                    |            | R. Pudney                                      | A3    | S01               | Α    |        |  |  |