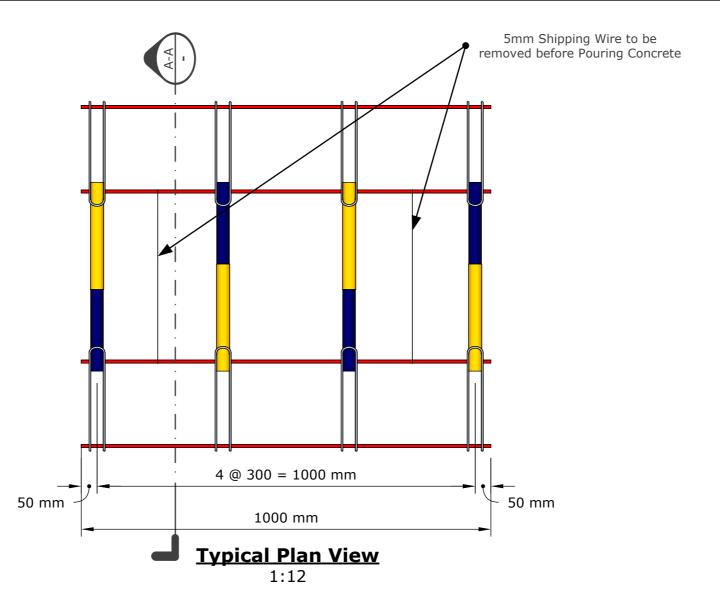

| Rev: |                    | Date:      | Drawing No.<br>RPDT-35                    | <b>Date:</b> 24/07/ | ′2019                | <b>Scale</b><br>As Noted |        |
|------|--------------------|------------|-------------------------------------------|---------------------|----------------------|--------------------------|--------|
| A    | Issued for Comment | 24/07/2019 | <b>Drawing Title:</b> Dowel Cradle - Plar |                     |                      |                          |        |
|      |                    |            | <b>Drawn By:</b><br>R. Pudney             | Size:<br>A3         | <b>Sheet No.</b> S02 | Rev:                     | Job No |