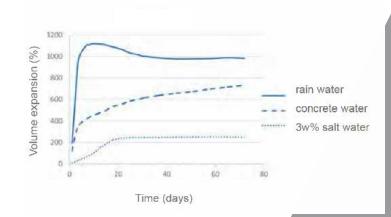

## **PRODUCT DESCRIPTION**

Patented water-swellable plug for a perfect seal of formwork spacers. The water swellable sealing products by Danterr are based on the unique active sealing technology. Our products expand on contact with water. This is how they create an active seal to combat moisture infiltration. The Danterr products are self-correcting and thus also sealing the unevenness and imperfections of the concrete.