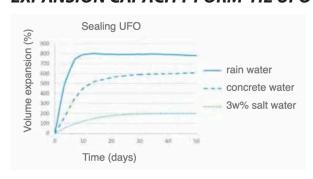

# **FORM-TIE RINGS & CONNECTORS**



#### **PRODUCT DESCRIPTION**

Watertight sealing of concrete cracks around formwork spacers. The water swellable sealing products by Danterr are based on the unique Active Sealing technology. Our products expand on contact with water. This is how they create an active seal to combat moisture infiltration. The Danterr products are self-correcting and thus also sealing the unevenness and imperfections of the concrete.



### **BENEFITS**

- Engineered design
- Easy installation
- For Spacers of different sizes

# **EXPANSION CAPACITY FORM-TIE UFO**



### **INSTALLATION IN 3 STEPS:**

- 1. Position the form-tie connector against the tie rod
- 2. Close the form-tie connector
- 3. Slide the form-tie UFO over the tie rod
- 4. Anchor the form-tie connector using the sealing UFO
- 5. Or slide the form-tie ring over the tie rod
- 6. Anchor the form-tie connector using the form-tie ring

| Product Name         | Product Code | QTY/Bag | QTY/Box | QTY/Pallet |
|----------------------|--------------|---------|---------|------------|
|                      |              |         |         |            |
| Form-Tie Ring 20x2mm | 112199       | 200     | 5,000   | 90,000     |
| Form-Tie Ring 24mm   | 112200       | 100     | 2,500   | 45,000     |
| Form-Tie UFO 12mm    | 112201       | 100     | 1000    | 18,000     |
| Form-Tie UFO 17mm    |