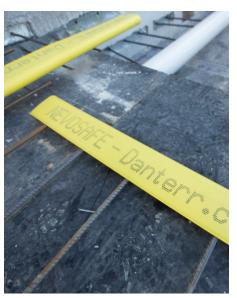

**Bright & Visible:** The Nevosafe<sup>™</sup> strip stands out in any setting, enhancing site safety.

**Reusable Mastery:** Premium quality allows multiple job site or high-rise uses.