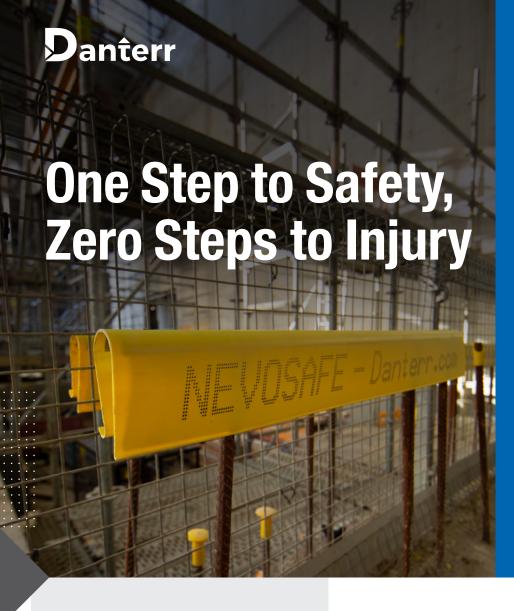

## **Key Features & Benefits**

**Engineered Excellence:** In-built steel core ensures protection against potentially fatal impalement.

**Swift Installation:** Safety in seconds! Install in as little as 7 seconds.

**Australian Craftsmanship:** Specifically tailored for Australian construction needs.

**Versatile Safety:** Usable on both horizontal and vertical rebar, with an elongated design that facilitates work on either side.