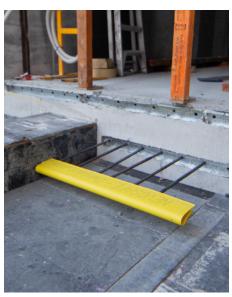

## Meet Nevosafe™

Danterr's revolution in rebar safety. Designed with a unique capping system and engineered steel core, Nevosafe™ is the epitome of efficiency, safety, and reliability in the construction world.

## **Key Features & Benefits**

**Engineered Excellence:** In-built steel core ensures protection against potentially fatal impalement.

**Swift Installation:** Safety in seconds! Install in as little as 7 seconds.

**Australian Craftsmanship:** Specifically tailored for Australian construction needs.

**Versatile Safety:** Usable on both horizontal and vertical rebar, with an elongated design that facilitates work on either side.

**Bright & Visible:** The Nevosafe<sup>™</sup> strip stands out in any setting, enhancing site safety.

**Reusable Mastery:** Premium quality allows multiple job site or high-rise uses.