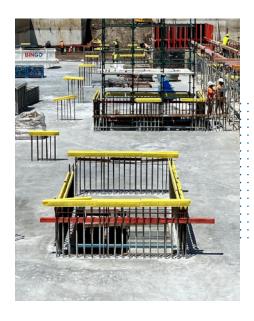

**Australian Craftsmanship:** Specifically tailored for Australian construction needs.

**Versatile Safety:** Usable on both horizontal and vertical rebar, with an elongated design that facilitates work on either side.

## **Nevosafe<sup>™</sup> Applications**

Multiplex Constructions implemented the Nevosafe Rebar Safety Strip at the "The One" tower site on 300 George Street. The same Nevosafe strips introduced at Level 5 are still effectively in use at Level 66 within the Jumpform system. It's well-made, easy to use, and significantly boosts efficiency by replacing 1000+ bar caps with just 30 safety strips. I highly recommend Nevosafe for all steel fixing applications.