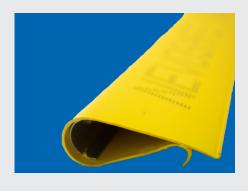

## **Nevosafe<sup>™</sup> Applications**

Multiplex Constructions implemented the Nevosafe Rebar Safety Strip at the "The One" tower site on 300 George Street. The same Nevosafe strips introduced at Level 5 are still effectively in use at Level 66 within the Jumpform system. It's well-made, easy to use, and significantly boosts efficiency by replacing 1000+ bar caps with just 30 safety strips. I highly recommend Nevosafe for all steel fixing applications.

- Robert L McCulloch, Senior WHSE Coordinator Multiplex Constructions

Elevate your construction site safety standards with Nevosafe<sup>™</sup>.

Don't compromise; prioritize safety and efficiency. Reach out to Danterr now!