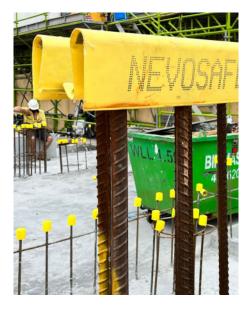

## Meet Nevosafe™

Danterr's revolution in rebar safety. Designed with a unique capping system and engineered steel core, Nevosafe™ is the epitome of efficiency, safety, and reliability in the construction world.

## **Key Features & Benefits**

**Engineered Excellence:** In-built steel core ensures protection against potentially fatal impalement.

**Swift Installation:** Safety in seconds! Install in as little as 7 seconds.

**Bright & Visible:** The Nevosafe<sup>™</sup> strip stands out in any setting, enhancing site safety.

**Reusable Mastery:** Premium quality allows multiple job site or high-rise uses.