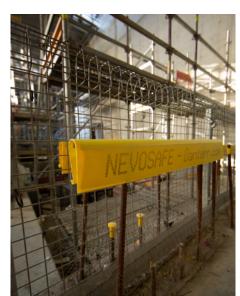

**Australian Craftsmanship:** Specifically tailored for Australian construction needs.

**Versatile Safety:** Usable on both horizontal and vertical rebar, with an elongated design that facilitates work on either side.

## **Nevosafe<sup>™</sup> Applications**

Multiplex Constructions implemented the Nevosafe Rebar Safety Strip at the "The One" tower site on 300 George Street. The same Nevosafe strips introduced at Level 5 are still effectively in use at Level 66 within the Jumpform system. It's well-made, easy to use, and significantly boosts efficiency by replacing 1000+ bar caps with just 30 safety strips. I highly recommend Nevosafe for all steel fixing applications.